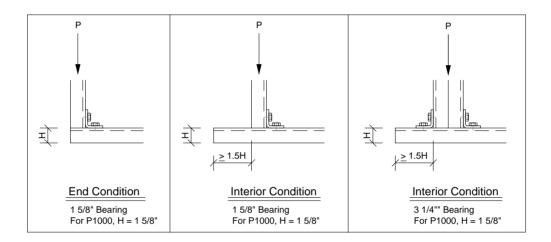

| Load<br>Condition | Bearing<br>Width | Ultimate Load<br>(lbs) | Catalog Design Load<br>(lbs) | SF to Design Load |
|-------------------|------------------|------------------------|------------------------------|-------------------|
| End               | 1 5/8"           | 9,800                  | 3,500                        | 2.8               |
| Interior          | 1 5/8"           | 14,000                 | 5,000                        | 2.8               |
| Interior          | 3 1/4"           | 19,350                 | 8,000                        | 2.4               |

Ultimate Loads from Test Book #9, Pages 72 & 73

**Unistrut Engineering** 