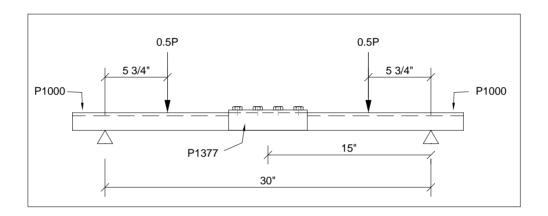

## **DESIGN LOAD REPORT**

Unistrut International 16100 S. Lathrop Ave. Harvey, IL 60426

Phone: 708-339-1610 800-882-5543 708-339-7814

www.unistrut.com

Part Description: P1377 Splice on P1000 Slot Up

Report Date: January 19, 2006

| Ave. Ultimate<br>Load "P" (lbs) | Ave. Ultimate<br>Bending<br>Moment (in-lbs) | Ave. Ultimate Bending Moment (in-lbs) with 3 SF | Design Bending<br>Moment (in-lbs) |
|---------------------------------|---------------------------------------------|-------------------------------------------------|-----------------------------------|
| 5,700                           | 16,300                                      | 5,400                                           | 5,080                             |

## **NOTES**

- Ave. Ultimate Load from Test C-122
- Testing Based on 1/2"-13 Channel Nut & Cap Screw Torqued to 50 ft-lbs 2.
- Design Bending Moment SF to Average Ultimate Bending Moment = 3.2 3.
- Design Bending Moment Limited to P1000 Bending Moment