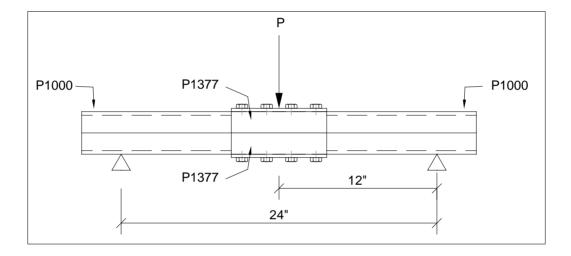

## Unistrut International 16100 S. Lathrop Ave. Harvey, IL 60426

DESIGN LOAD REPORT

Phone: 708-339-1610 800-882-5543 Fax: 708-339-7814

www.unistrut.com

Part Description: P1377 Splices on P1001 Report Date: January 19, 2006

| Ave. Ultimate<br>Load "P" (lbs) | Ave. Ultimate<br>Bending<br>Moment (in-lbs) | Design Bending<br>Moment (in-lbs) |
|---------------------------------|---------------------------------------------|-----------------------------------|
| 10,200                          | 61,200                                      | 20,400                            |

NOTES

- 1. Ave. Ultimate Load from Test Book 27, Page 125
- 2. Testing Based on 1/2"-13 Channel Nut & Cap Screw Torqued to 50 ft-lbs
- 3. Design Bending Moment Has SF = 3 to Average Ultimate Bending Moment