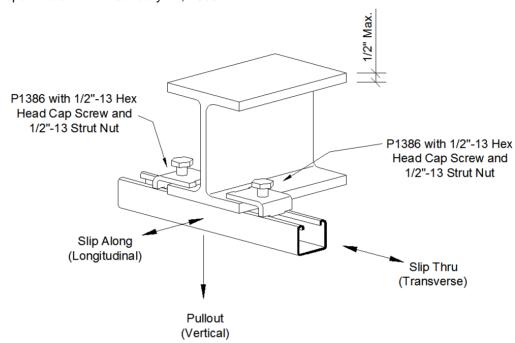

## **DESIGN LOAD REPORT**

Unistrut International 16100 S. Lathrop Ave. Harvey, IL 60426

Phone: 708-339-1610 800-882-5543 Fax: 708-339-7814

www.unistrut.com

Part Description: P1386 Beam Clamps 12 Ga. Channel

Report Date: January 21, 2009

| Average Ultimate Load (lbs) |            |           | Design Load (lbs) |            |           |
|-----------------------------|------------|-----------|-------------------|------------|-----------|
| Pullout                     | Slip Along | Slip Thru | Pullout           | Slip Along | Slip Thru |
| 11,060                      | 1,410      | 3,080     | 1,200             | 200        | 600       |

## **NOTES**

- 1. Ultimate Loads From Test Reports, C-103, C-104 & C-249
- 2. Average Minimum Safety Factor of 5
- 3. Design Loads are for a 2 Clamp Installation
- 4. Must Use Clamps in Pairs

**Unistrut Engineering** 