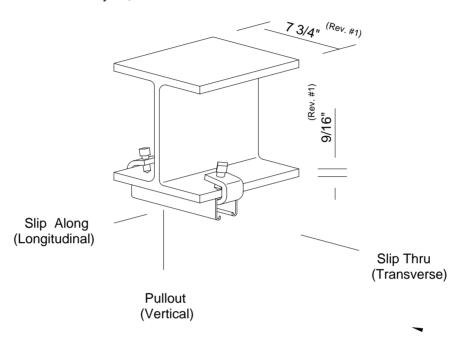

## **DESIGN LOAD REPORT**

Unistrut International 16100 S. Lathrop Ave. Harvey, IL 60426

Phone: 708-339-1610 800-882-5543 708-339-7814

www.unistrut.com

Part Description: P1985 S Beam Clamps

Report Date: May 14, 2008

| Average Ultimate Load |            |           | Allowed Load |            |           |
|-----------------------|------------|-----------|--------------|------------|-----------|
| (lbs)                 |            |           | (lbs)        |            |           |
| Pullout               | Slip Along | Slip Thru | Pullout      | Slip Along | Slip Thru |
| 7,500                 | 4,900      | 2,900     | 1,000        | 900        | 500       |

## **NOTES**

- 1. Ultimate Loads from Test Report C-121
- Average Minimum Safety Factor of 5 2.
- 3. Allowed Loads are for a 2 clamp installation
- 4. Must Use Clamps in Pairs