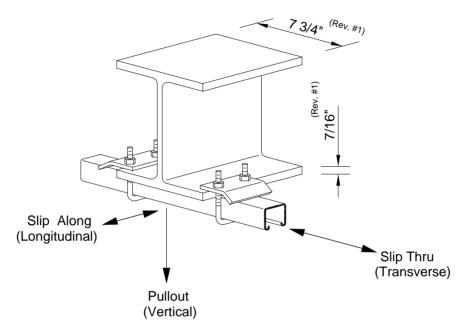

| Average Ultimate Loads (lbs) |       |       | Allowed Loads (lbs) |       |       |
|------------------------------|-------|-------|---------------------|-------|-------|
| Pullout                      | Slip  | Slip  | Pullout             | Slip  | Slip  |
|                              | Along | Thru  |                     | Along | Thru  |
| 11,300                       | 2,900 | 6,300 | 2,000               | 500   | 1,200 |

## **NOTES**

- 1. Ultimate Loads from Test Book #16, Page 34 & Test Report C-121A
- 2. Average Minimum Safety Factor of 5
- 3. Allowed Loads are for a 2 clamp installation
- 4. Must Use Clamps in Pairs